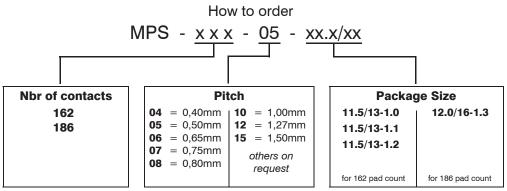

Open Top Style. Accommodates Chip Scale Package with 0.5mm pitch. Compact size and low actuation force. 4-point pinch design for enhanced electrical contact. Field exchangeable package location plate. "U" contact supports any pad or solder ball shape and composition.

## Please note, we will always request the chip data to ensure we offer a compatible socket.











Open Top Style. Accommodates Chip Scale Package with 0.5mm pitch. Compact size and low actuation force. 4-point pinch design for enhanced electrical contact. Field exchangeable package location plate. "U" contact supports any pad or solder ball shape and composition.

## Please note, we will always request the chip data to ensure we offer a compatible socket.