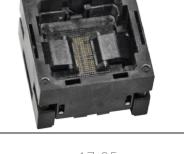

Open Top Style. Accommodates Chip Scale Package with 0.5mm pitch. Compact size and low actuation force. 4-point pinch design for enhanced electrical contact. Field exchangeable package location plate. "U" contact supports any pad or solder ball shape and composition.

## Please note, we will always request the chip data to ensure we offer a compatible socket.

Open Top Style. Accommodates Chip Scale Package with 0.5mm pitch. Compact size and low actuation force. 4-point pinch design for enhanced electrical contact. Field exchangeable package location plate. "U" contact supports any pad or solder ball shape and composition.