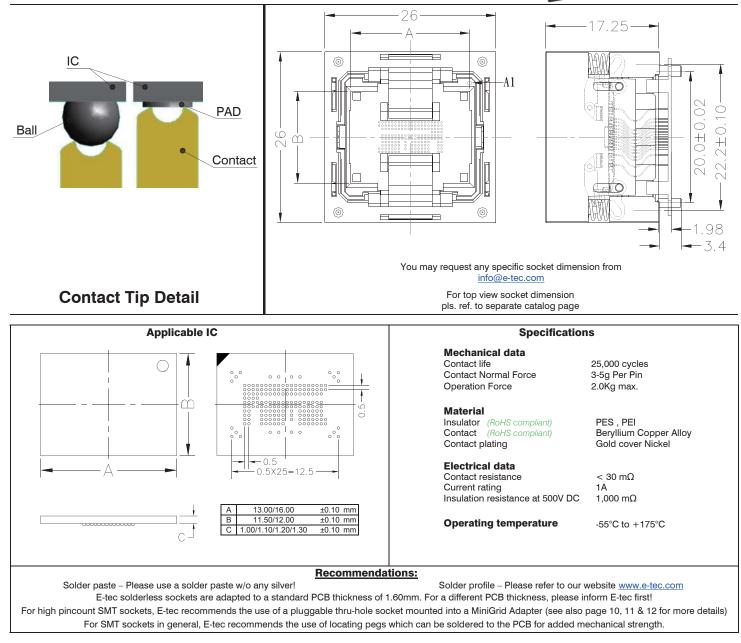

Open Top Style. Accommodates Chip Scale Package with 0.5mm pitch. Compact size and low actuation force. 4-point pinch design for enhanced electrical contact. Field exchangeable package location plate. "U" contact supports any pad or solder ball shape and composition.

## Please note, we will always request the chip data to ensure we offer a compatible socket.

Open Top Style. Accommodates Chip Scale Package with 0.5mm pitch. Compact size and low actuation force. 4-point pinch design for enhanced electrical contact. Field exchangeable package location plate. "U" contact supports any pad or solder ball shape and composition.

## Please note, we will always request the chip data to ensure we offer a compatible socket.