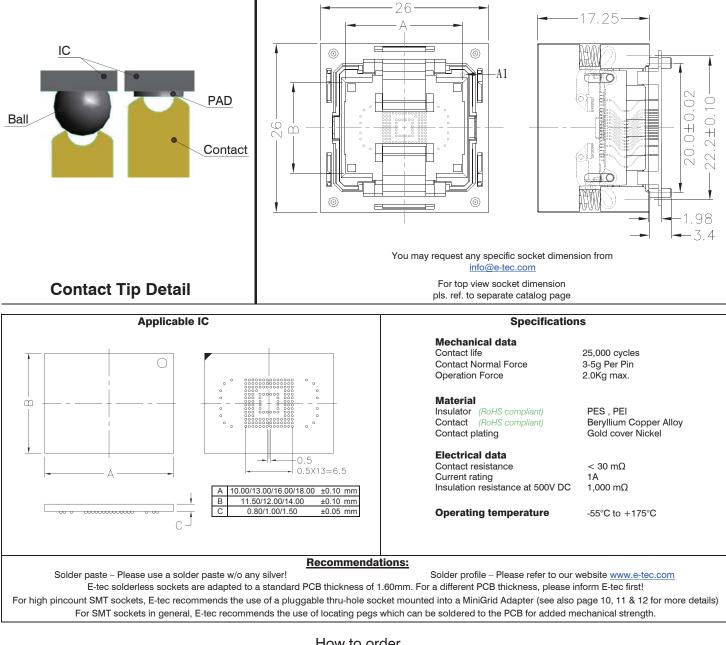

Open Top Style. Accommodates Chip Scale Package with 0.5mm pitch. Compact size and low actuation force. 4-point pinch design for enhanced electrical contact. Field exchangeable package location plate. "U" contact supports any pad or solder ball shape and composition.

## Please note, we will always request the chip data to ensure we offer a compatible socket.

Open Top Style. Accommodates Chip Scale Package with 0.5mm pitch. Compact size and low actuation force. 4-point pinch design for enhanced electrical contact. Field exchangeable package location plate. "U" contact supports any pad or solder ball shape and composition.