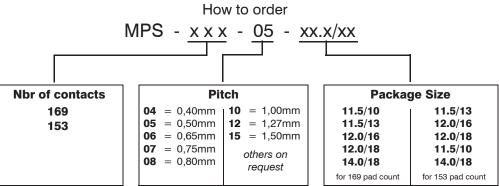

Open Top Style. Accommodates Chip Scale Package with 0.5mm pitch. Compact size and low actuation force. 4-point pinch design for enhanced electrical contact. Field exchangeable package location plate. "U" contact supports any pad or solder ball shape and composition.

## Please note, we will always request the chip data to ensure we offer a compatible socket.

Open Top Style. Accommodates Chip Scale Package with 0.5mm pitch. Compact size and low actuation force. 4-point pinch design for enhanced electrical contact. Field exchangeable package location plate. "U" contact supports any pad or solder ball shape and composition.